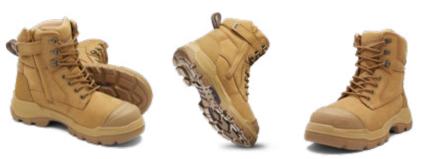

**GRIPTEK\* XHD**—biomechanically engineered rubber (PUR) outsole designed for optimum grip and stability

- heat resistant to 300°C
- fuel oil resistant
- excellent abrasion, cut and slip resistance

**FORTASHIELD** — broad fitting, cut-resistant steel toe cap tested to resist a 200 joule impact. **AIRCELL** —uniquely constructed zoned airflow footbed is designed with specialised breathing channels to activate ventilation, moisture control and provide full-body cushioned comfort. The footbed is anti-bacterial, washable and breathable.

**SOFTCELL\***—the overarching comfort system utilising a combination of specialist materials and the unique biomechanical foot-cradling design to increase stability, balance, comfort and manoeuvrability. Designed to help reduce the risk of trips, slips and falls.