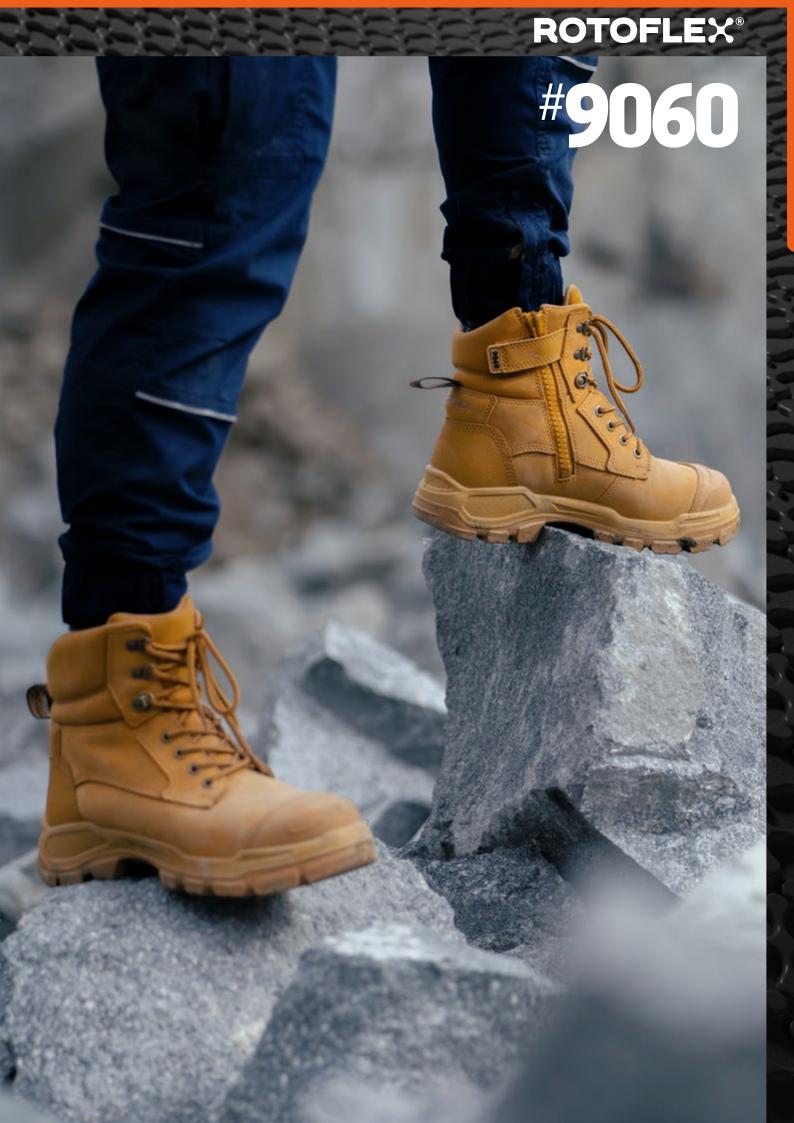

## **ROTOFLEX®**

Meet the hero of our RotoFlex range, the #9060—combining ultimate durability, comfort and protection. This safety boot boasts our famous wheat finish, right down to the GripTek® Extra Heavy Duty rubber outsole.

- Wheat water-resistant nubuck leather upper safety boot—150mm height
- Seven rows of lacing hardware, including lace locking device
- Laces are manufactured from recycled PET
- Lining made from recycled PET offers moisture wicking and long lasting performance
- Durable, heavy duty zip with industrial grade zip fastener
- Heavy Duty TPU moulded toe guard designed for superior leather protection

UNISEX
WHEAT NUBUCK
ZIP SIDED
150mm HEIGHT

**5-16** 

HALF SIZES **9.5-10.5-11.5** 

GRIPTEK XHD