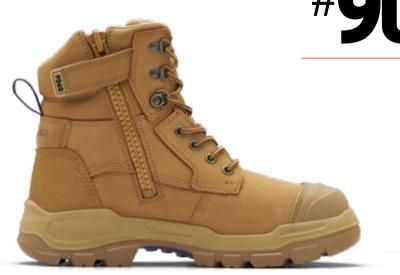

## **ROTOFLEX®**

Meet the hero of our RotoFlex range, the #9060—combining ultimate durability, comfort and protection. This safety boot boasts our famous wheat finish, right down to the GripTek® Extra Heavy Duty rubber outsole.

- Wheat water-resistant nubuck leather upper safety boot—150mm height
- Seven rows of lacing hardware, including lace locking device
- Laces are manufactured from recycled PET
- Lining made from recycled PET offers moisture wicking and long lasting performance
- Durable, heavy duty zip with industrial grade zip fastener
- Heavy Duty TPU moulded toe guard designed for superior leather protection