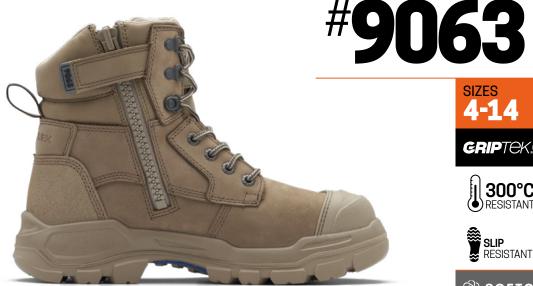

UNISEX

STONE NUBUCK ZIP SIDED 150mm HEIGHT

The RotoFlex #9063 reimagines premium comfort and protection. Utilising the GripTek® Extra Heavy Duty rubber outsole and SoftCell® comfort system, these design principles are all wrapped up in a laidback stone nubuck.

- Stone water-resistant nubuck leather upper safety boot—150mm height
- Seven rows of lacing hardware, including lace locking device
- Laces are manufactured from recycled PET
- Durable, heavy duty zip with industrial grade zip fastener
- Lining made from recycled PET offers moisture wicking and long lasting performance
- Heavy Duty TPU moulded toe guard designed for superior leather protection

- heat resistant to 300°C
- fuel oil resistant
- excellent abrasion, cut and slip resistance

FORTASHIELD — broad fitting, cut-resistant steel toe cap tested to resist a 200 joule impact. AIRCELL - uniquely constructed zoned airflow footbed is designed with specialised breathingchannels to activate ventilation, moisture control and provide full-body cushioned comfort. The footbed is anti-bacterial, washable and breathable.