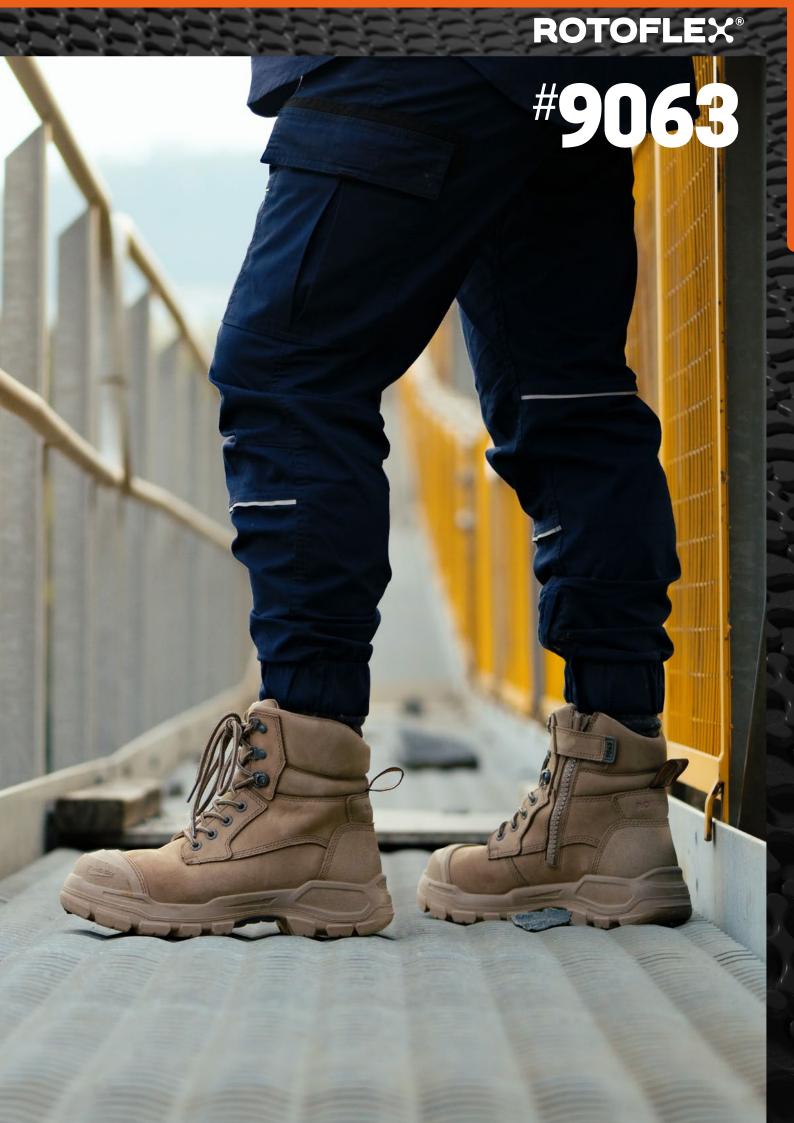

UNISEX

STONE NUBUCK ZIP SIDED 150mm HEIGHT

The RotoFlex #9063 reimagines premium comfort and protection. Utilising the GripTek® Extra Heavy Duty rubber outsole and SoftCell® comfort system, these design principles are all wrapped up in a laidback stone nubuck.

- Stone water-resistant nubuck leather upper safety boot—150mm height
- Seven rows of lacing hardware, including lace locking device
- Laces are manufactured from recycled PET
- Durable, heavy duty zip with industrial grade zip fastener
- Lining made from recycled PET offers moisture wicking and long lasting performance
- Heavy Duty TPU moulded toe guard designed for superior leather protection