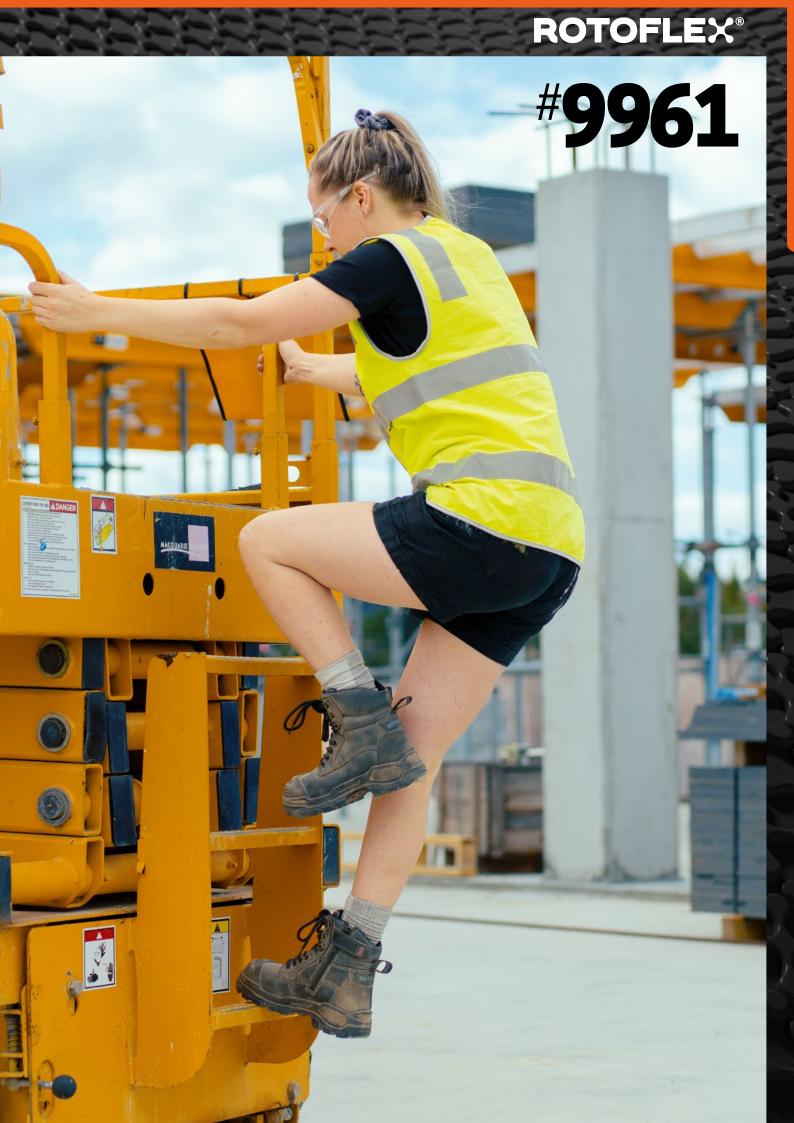

## CERTIFIED TO:

Standard AS 2210.3:2019 ASTM F2413-18 including EH (Clause 5.6)

Built for hard working women, the RotoFlex #9961 will keep you safe, comfortable, and looking stylish on the job. A durable GripTek® Extra Heavy Duty rubber outsole provides dependable performance and protection on any terrain.

- Black water-resistant leather upper safety boot—150mm height
- Designed specifically for women, offering optimum fit, support and comfort
- Seven rows of lacing hardware, including lace locking device
- Laces are manufactured from recycled PET
- Durable, heavy duty zip with industrial grade zip fastener
- Lining made from recycled PET offers moisture wicking and long lasting performance
- Heavy Duty TPU moulded toe guard designed for superior leather protection