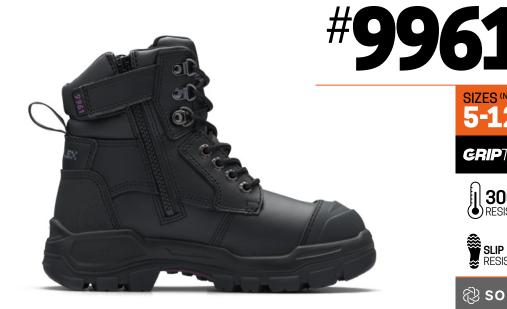

## CERTIFIED TO:

Standard AS 2210.3:2019 ASTM F2413-18 including EH (Clause 5.6)

Built for hard working women, the RotoFlex #9961 will keep you safe, comfortable, and looking stylish on the job. A durable GripTek® Extra Heavy Duty rubber outsole provides dependable performance and protection on any terrain.

- Black water-resistant leather upper safety boot—150mm height
- Designed specifically for women, offering optimum fit, support and comfort
- Seven rows of lacing hardware, including lace locking device
- Laces are manufactured from recycled PET
- Durable, heavy duty zip with industrial grade zip fastener
- Lining made from recycled PET offers moisture wicking and long lasting performance
- Heavy Duty TPU moulded toe guard designed for superior leather protection